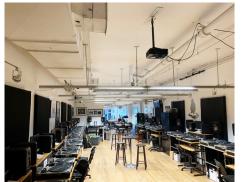

# DESCRIPTION

- Wood floors throughout
- 9'-7" open ceilings
- Front and rear windows

32 COOPER SQUARE