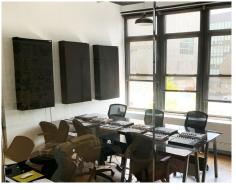

# DESCRIPTION

- Wood floors throughout
- 9'-7" open ceilings
- Front and rear windows

32 COOPER SQUARE